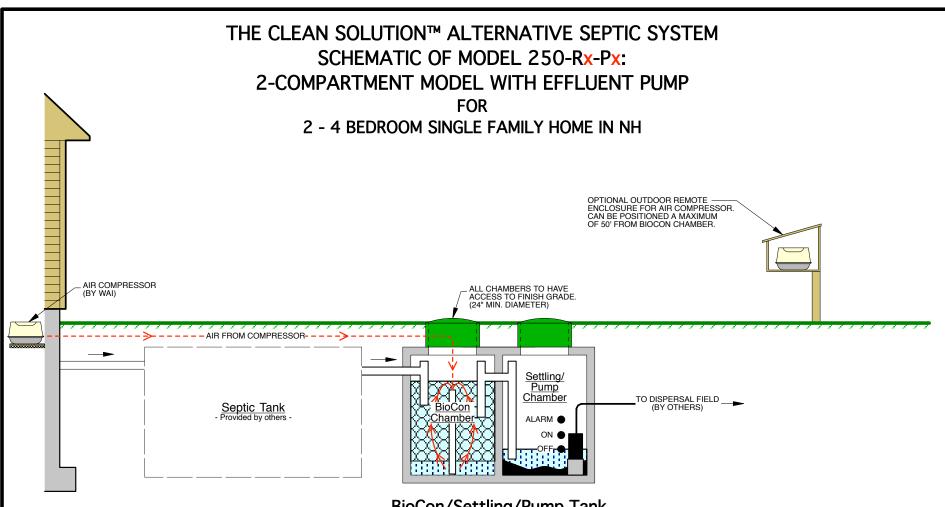

## BioCon/Settling/Pump Tank

1,000-Gallon 2-Compartment (500/500 gal) Concrete Tank

## **NOTES:**

- 1. Septic Tank & Settling/Pump Compartment must be pumped every 2 to 3 years. More frequent pumping may be required depending on use.
- 2. Tank is not suitable for drive on use. Heavy Duty and H-20 models available.
- 3. Contact WAI for tank manufacturer and dimensions.